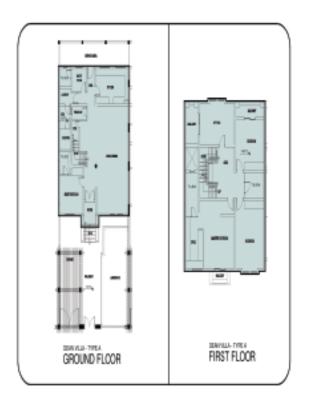

| Dean Villa - Type A |                         |                       |  |  |
|---------------------|-------------------------|-----------------------|--|--|
| Location / Type     | Description             | Total<br>Area<br>(m2) |  |  |
|                     | Foyer                   |                       |  |  |
|                     | Living / Dining<br>Area |                       |  |  |
|                     | Guest Room              |                       |  |  |
| Ground Floor        | Guest Toilet            | 132                   |  |  |
|                     | Maid's Room             | '                     |  |  |
|                     | Kitchen                 |                       |  |  |
|                     | Laundry                 |                       |  |  |
|                     | Master's                |                       |  |  |
|                     | Beedroom                |                       |  |  |
| First Floor         | Bedroom                 | 132                   |  |  |
|                     | Sitting Area            |                       |  |  |
| All Floor           | Balcony,                | 42                    |  |  |
|                     | Entrance,corridor       | 74                    |  |  |
|                     | TOTAL                   | 306                   |  |  |