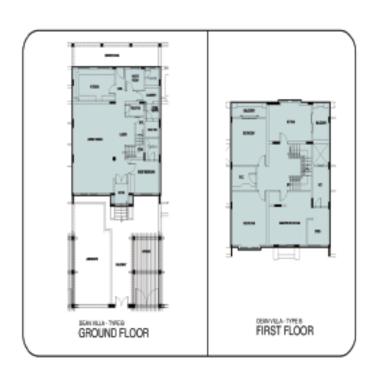

| Dean Villa - Type B |                      |                       |  |
|---------------------|----------------------|-----------------------|--|
| Location / Type     | Description          | Total<br>Area<br>(m2) |  |
|                     | Foyer                |                       |  |
|                     | Living / Dining Area |                       |  |
|                     | Guest Room           |                       |  |
| Ground Floor        | Guest Toilet         | 141                   |  |
|                     | Maid's Room          |                       |  |
|                     | Kitchen              |                       |  |
|                     | Laundry              | ]                     |  |
|                     | Master's             |                       |  |
|                     | Beedroom             |                       |  |
| First Floor         | 2nos Bedroom         | 130                   |  |
|                     | Sitting Area         |                       |  |
| All Floor           | Balcony,             | 14                    |  |
| All Floor           | Entrance,corridor    |                       |  |
|                     | TOTAL                | 285                   |  |