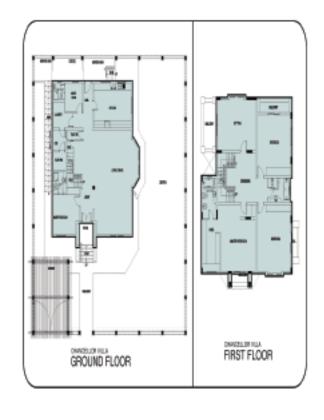

| Chancellor Villa |                          |                       |  |  |
|------------------|--------------------------|-----------------------|--|--|
| Location / Type  | Description              | Total<br>Area<br>(m2) |  |  |
| Ground Floor     | Foyer                    |                       |  |  |
|                  | Living / Dining<br>Area  |                       |  |  |
|                  | Guest Room               | 1                     |  |  |
|                  | Guest Toilet             | 195                   |  |  |
|                  | Maid's Room              |                       |  |  |
|                  | Kitchen                  |                       |  |  |
|                  | Laundry                  |                       |  |  |
|                  | Service outdoor          |                       |  |  |
|                  | area                     |                       |  |  |
| First Floor      | Master's                 |                       |  |  |
|                  | Beedroom                 |                       |  |  |
|                  | Bedroom                  | 154                   |  |  |
|                  | Sitting Area             |                       |  |  |
| All Floor        | Balcony, corridor, store | 40                    |  |  |
|                  | TOTAL                    | 389                   |  |  |