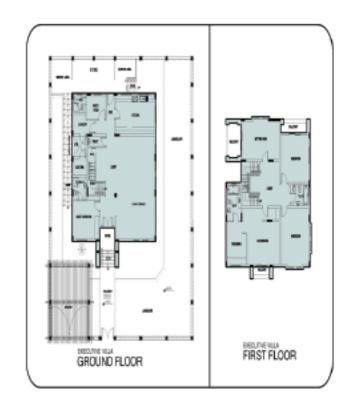

| Executive Villas |                          |                       |  |  |
|------------------|--------------------------|-----------------------|--|--|
| Location / Type  | Description              | Total<br>Area<br>(m2) |  |  |
| Ground Floor     | Foyer                    |                       |  |  |
|                  | Living / Dining Area     |                       |  |  |
|                  | Guest Room               |                       |  |  |
|                  | Guest Toilet             | 184                   |  |  |
|                  | Maid's Room              |                       |  |  |
|                  | Kitchen                  |                       |  |  |
|                  | Laundry                  |                       |  |  |
|                  | Service outdoor area     |                       |  |  |
| First Floor      | Master's                 |                       |  |  |
|                  | Beedroom                 |                       |  |  |
|                  | 2nos Bedroom             | 135                   |  |  |
|                  | Sitting Area             |                       |  |  |
| All Floor        | Balcony, corridor, store | 28                    |  |  |
|                  | TOTAL                    | 347                   |  |  |